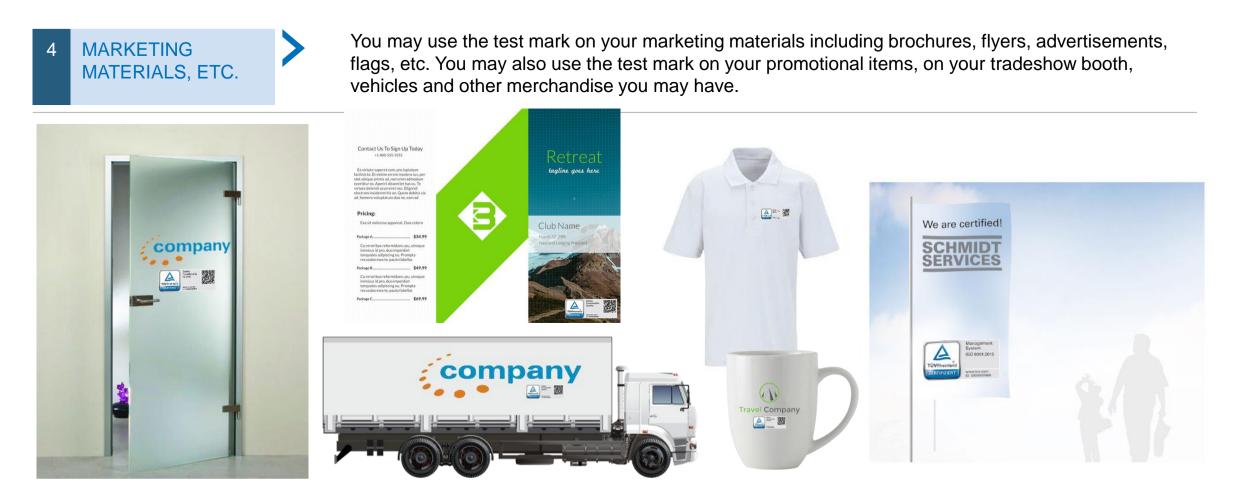

#### 3 CORPORATE FORMS (INTERNAL AND EXTERNAL)

You may use the test mark in your internal and external forms including business cards, letter heads, envelopes, and all other forms you could think about. Just make sure that the size of the text mark ensures clear legibility of the keywords and easy, reliable QR code scanning.