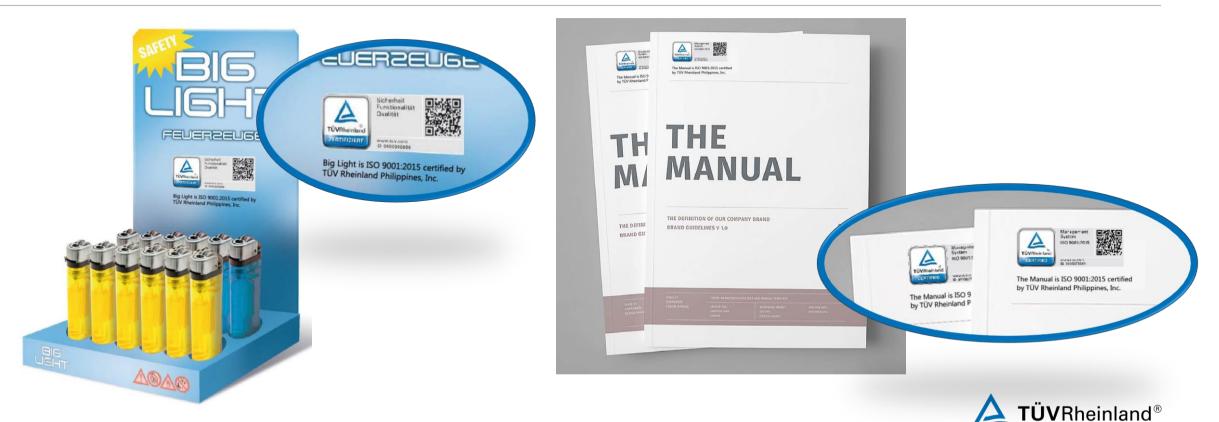

#### 1 PRODUCT PACKAGING AND MANUAL

If you are certified under any management system and you would like to place the test mark on your product packaging or product manual, you have to ensure that a text indicating the standard you are certified on is placed under the test mark.