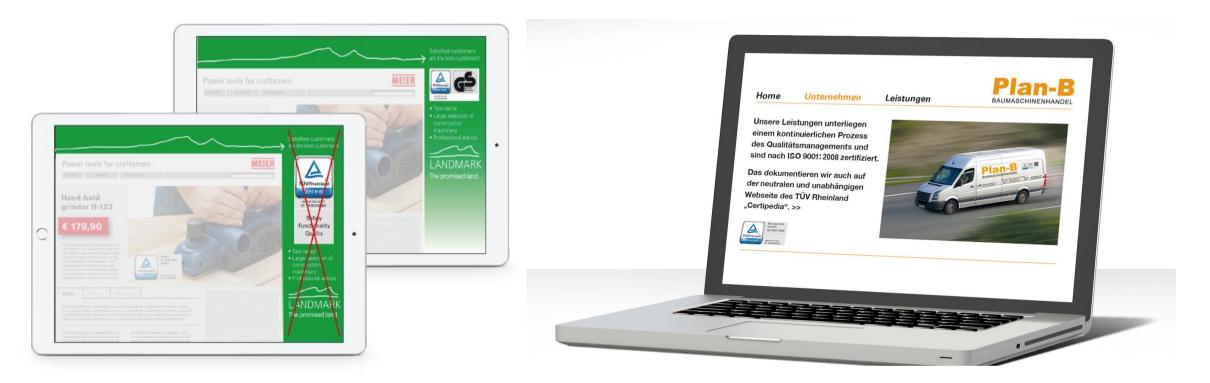

## 2 WEBSITE

You may place the test mark issued to you on your website but you have to ensure that it is at least 300 pixels. In addition to this, keep in mind that you are NOT allowed to alter the placement of the test mark ID or the QR code just to make it fit on the available space.