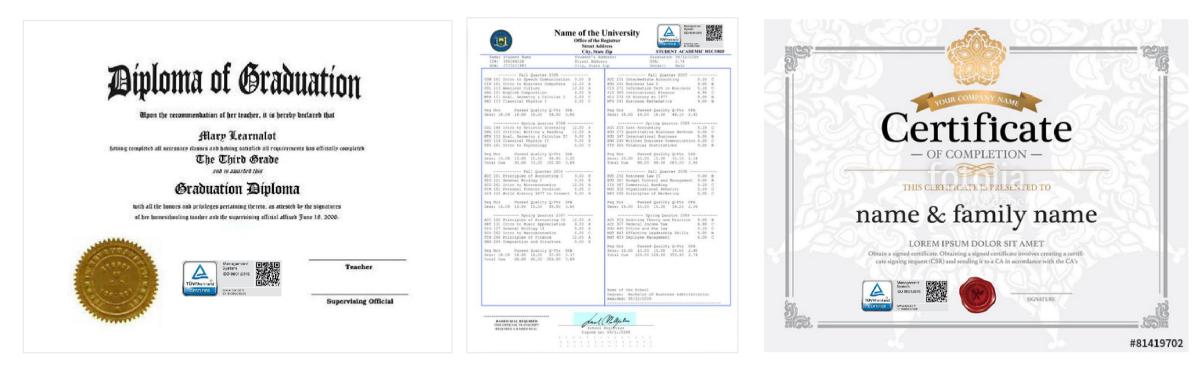

#### 4 SCHOOL DIPLOMA, TRANSCRIPT, CERTIFICATES

You may use the test mark on your school correspondence including your diploma, transcripts of records, request forms, letters, etc. If your school have multiple branches but only the main branch is certified, only the main branch can use the test mark.