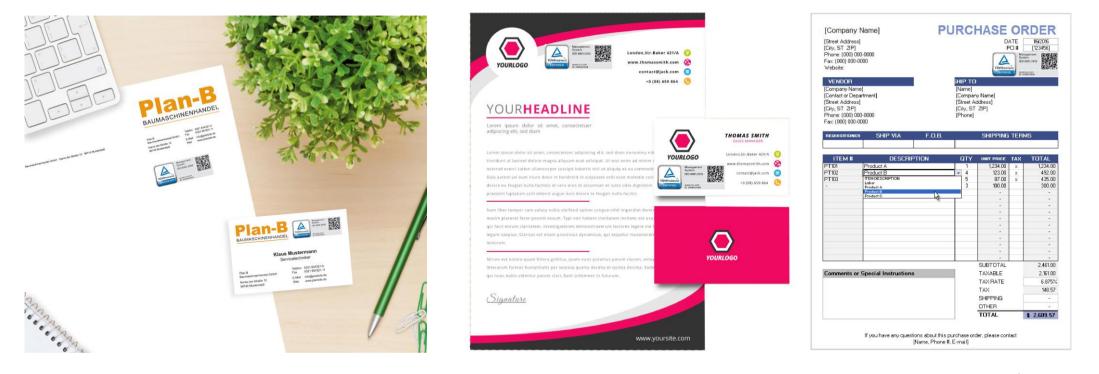

#### 3 CORPORATE FORMS (INTERNAL AND EXTERNAL)

You may use the test mark in your internal and external forms including business cards, letter heads, envelopes, and all other forms you could think about. Just make sure that the size of the text mark ensures clear legibility of the keywords and easy, reliable QR code scanning.