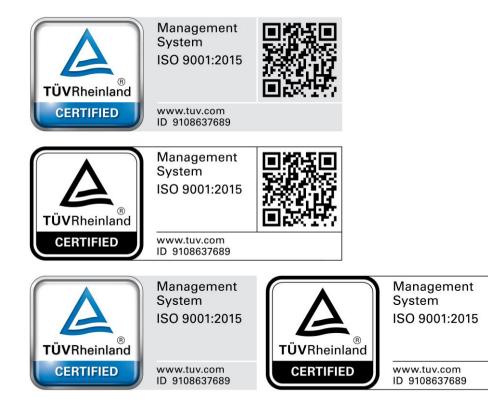

## Are you using the updated test mark?

#### REMINDERS

- You are only allowed to use any of these four variations
- You are **NOT** allowed to use the certified symbol alone
- You are **NOT** allowed to do any alterations, otherwise it will be considered counterfeiting.
- You are not required to follow a size requirement but you have to ensure that the text is legible enough to be read and the QR code is huge enough to be scanned