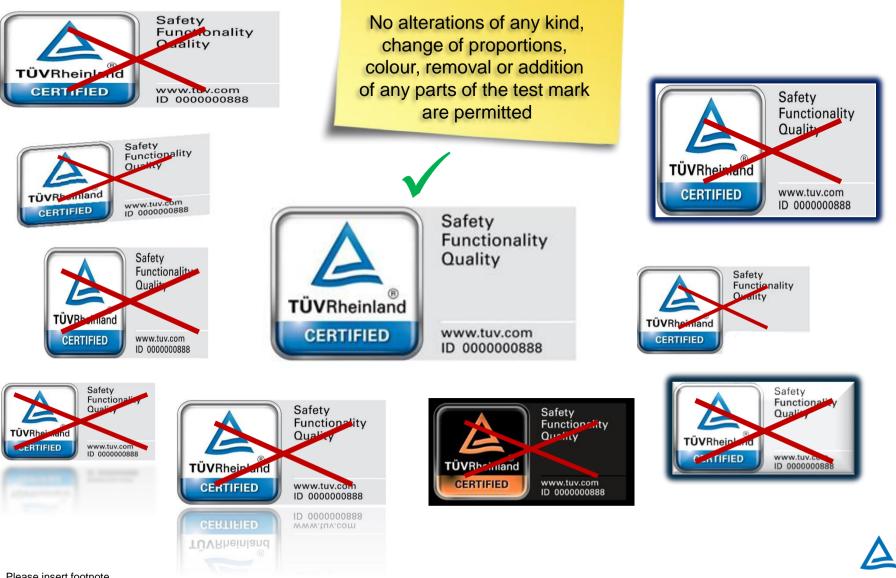

#### REMINDERS

- You are only allowed to use any of these four variations
- You are **NOT** allowed to use the certified symbol alone
- You are **NOT** allowed to do any alterations, otherwise it will be considered counterfeiting.
- You are not required to follow a size requirement but you have to ensure that the text is legible enough to be read and the QR code is huge enough to be scanned

#### Are we allowed to edit the test mark?

**TÜV**Rheinland<sup>®</sup>

Precisely Right.

4 12/8/2017 Please insert footnote